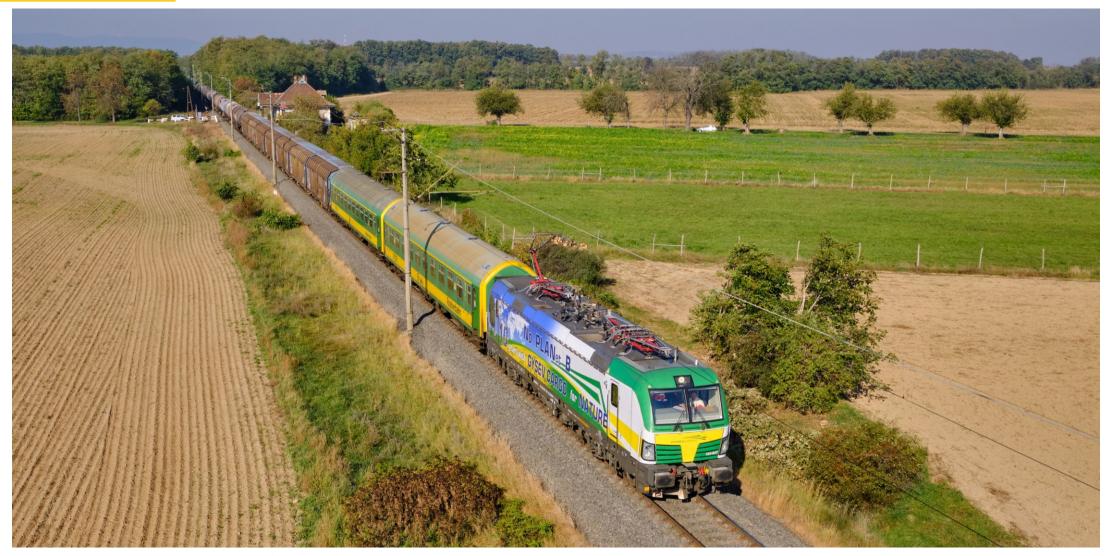

### Visit of the Connecting Europe Express

September 2021

#### **Stops of the CEE on RFC AMBER**

- 10 September BRATISLAVA
- 11 September SOPRON
- 19 September BUDAPEST
- 19 September KOŠICE
- 20 September WARSZAWA
- 23 September KRAKÓW
- 24 September LJUBLJANA