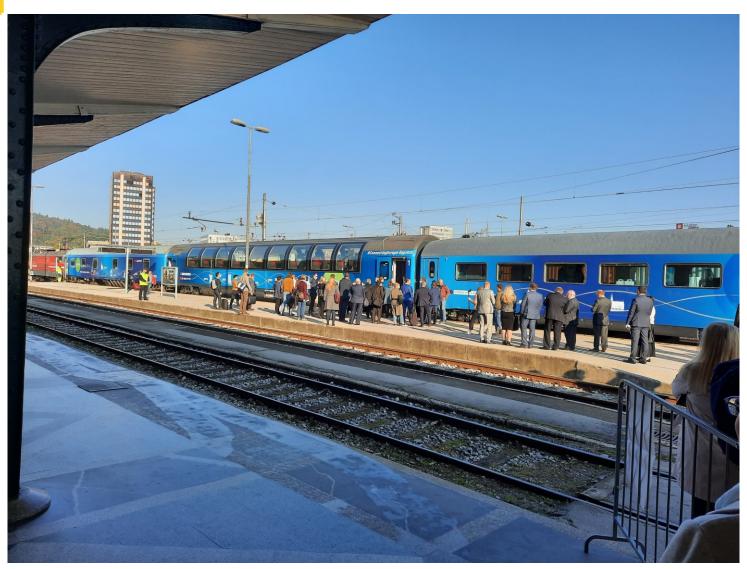

### Visit of the Connecting Europe Express

September 2021

#### **Stops of the CEE on RFC AMBER**

- 10 September BRATISLAVA
- 11 September SOPRON
- 19 September BUDAPEST
- 19 September KOŠICE
- 20 September WARSZAWA
- 23 September KRAKÓW
- 24 September LJUBLJANA