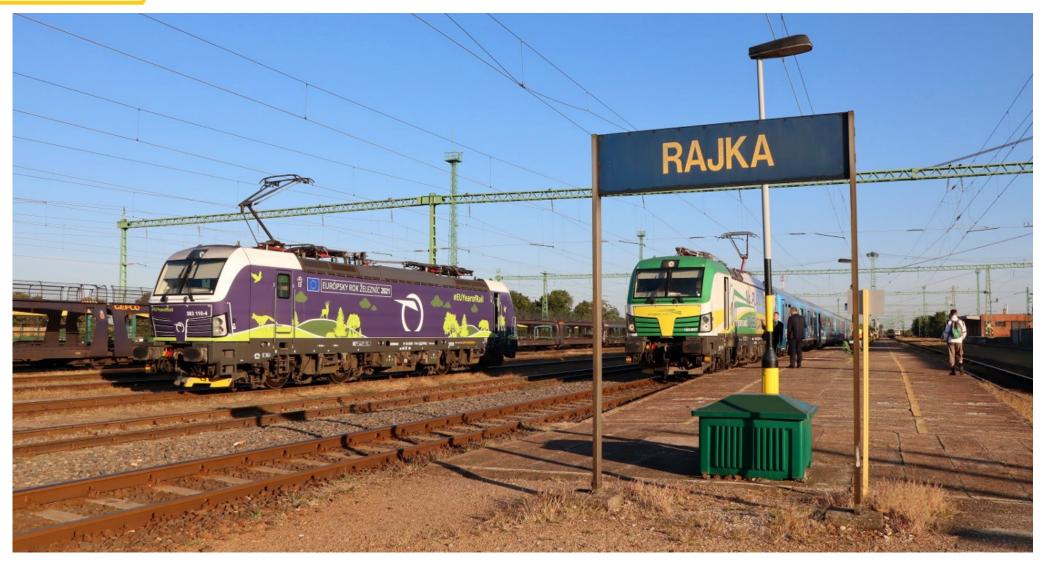

### Visit of the Connecting Europe Express

September 2021

#### **Stops of the CEE on RFC AMBER**

- 10 September BRATISLAVA
- 11 September SOPRON
- 19 September BUDAPEST
- 19 September KOŠICE
- 20 September WARSZAWA
- 23 September KRAKÓW
- 24 September LJUBLJANA