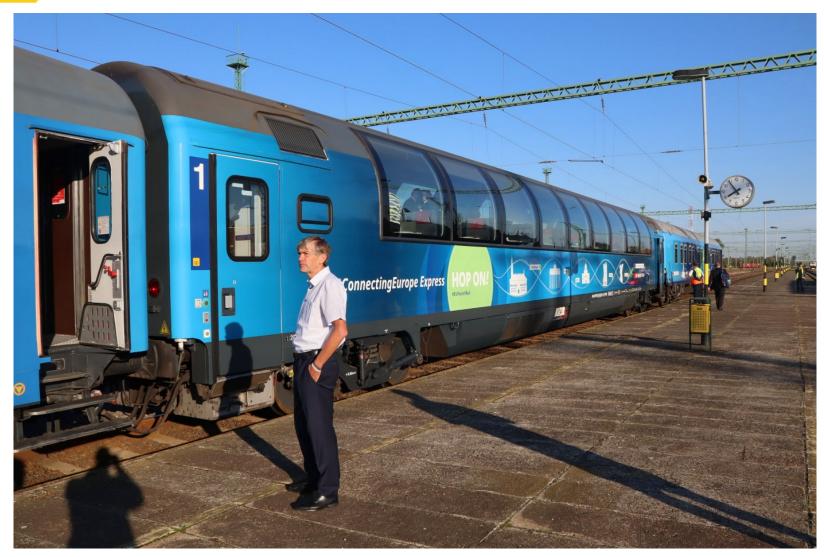

### Visit of the Connecting Europe Express

September 2021

#### **Stops of the CEE on RFC AMBER**

- 10 September BRATISLAVA
- 11 September SOPRON
- 19 September BUDAPEST
- 19 September KOŠICE
- 20 September WARSZAWA
- 23 September KRAKÓW
- 24 September LJUBLJANA